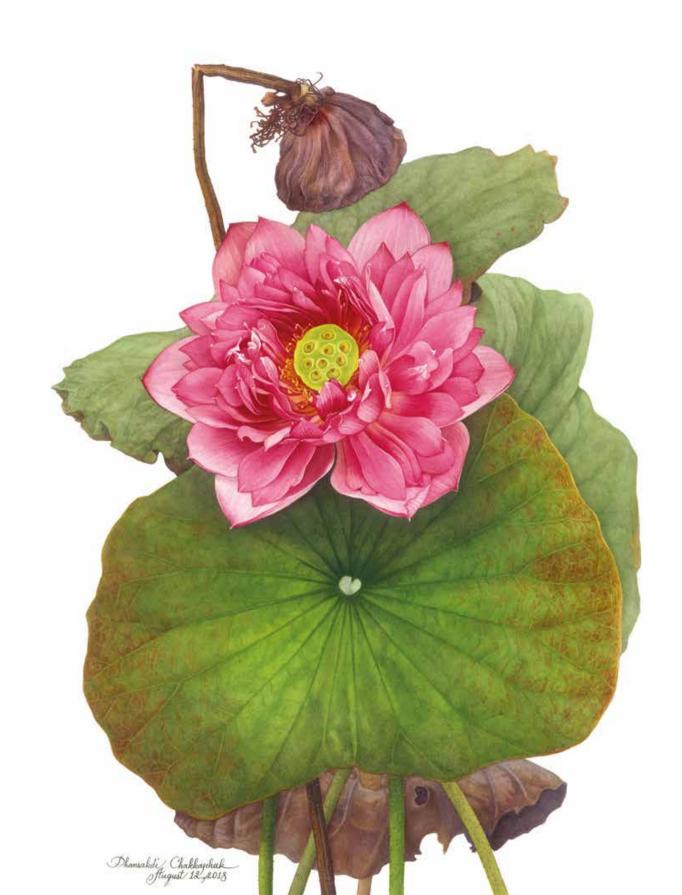

Sacred Lotus
Watercolor on paper, 51.5 x 37.5 cm.
Shirley Sherwood Collection

Canna Watercolor on paper, 51.5 x 37.5 cm. Naris - Piyada Jirawongprapha Collection

Rose Watercolor on paper, 60 x 45 cm. Chatchawal - Propkwan Collection