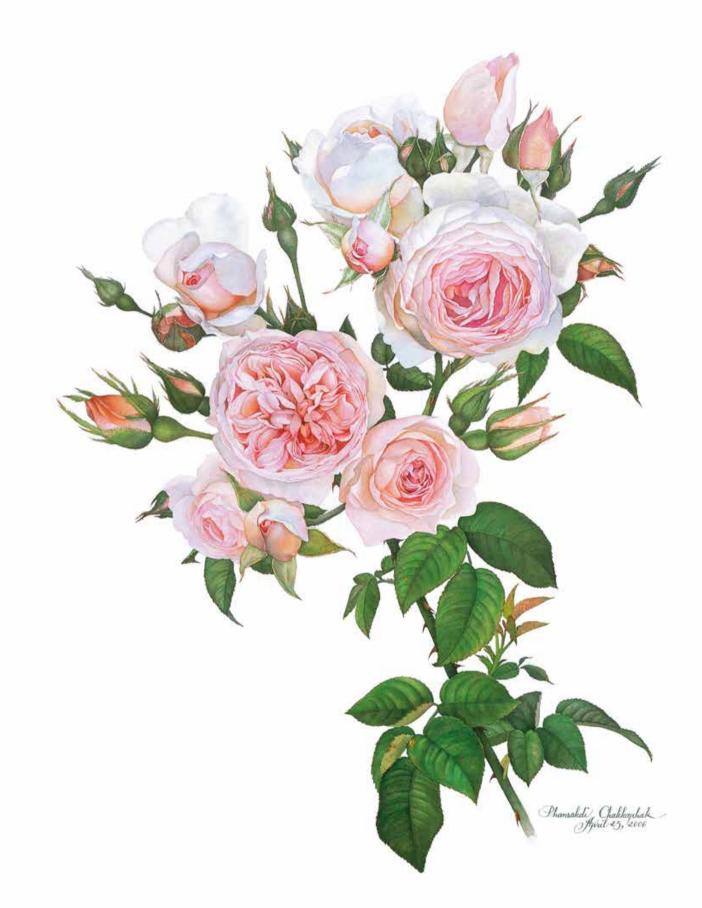

Sacred Lotus
Watercolor on paper, 51.5 x 37.5 cm.
Shirley Sherwood Collection

Canna Watercolor on paper, 51.5 x 37.5 cm. Naris - Piyada Jirawongprapha Collection

Rose Watercolor on paper, 60 x 45 cm. Chatchawal - Propkwan Collection