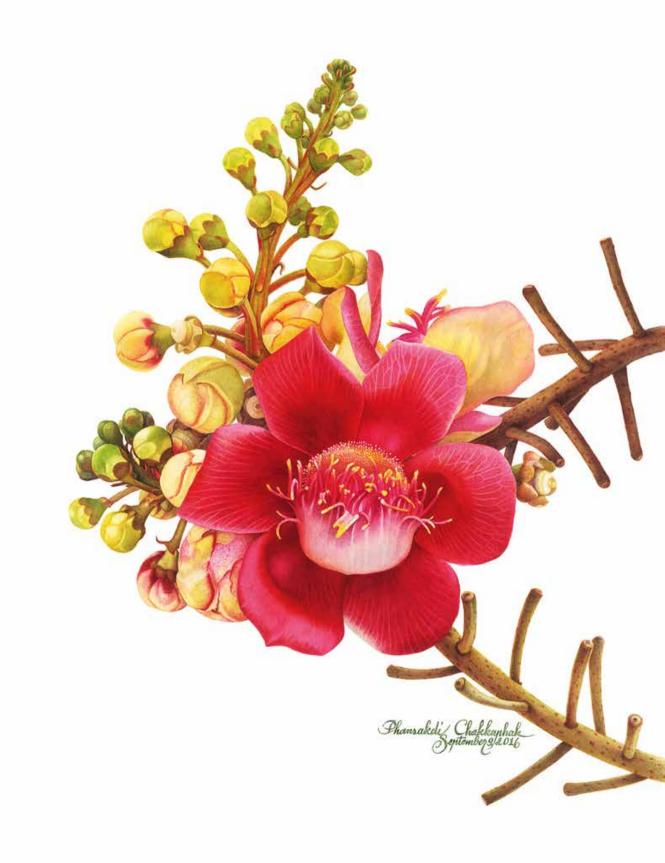

Cannonball Tree
Watercolor and gouache on paper, 51.5 x 37.5 mc.
Vichien - Siwaporn Collection

*Gardenia*Watercolor on paper, 51.5 x 37.5 cm.
Naris - Piyada Jirawongprapha Collection

Gustavia
Watercolor on paper, 51.5 x 37.5 cm.
Shirley Sherwood Collection