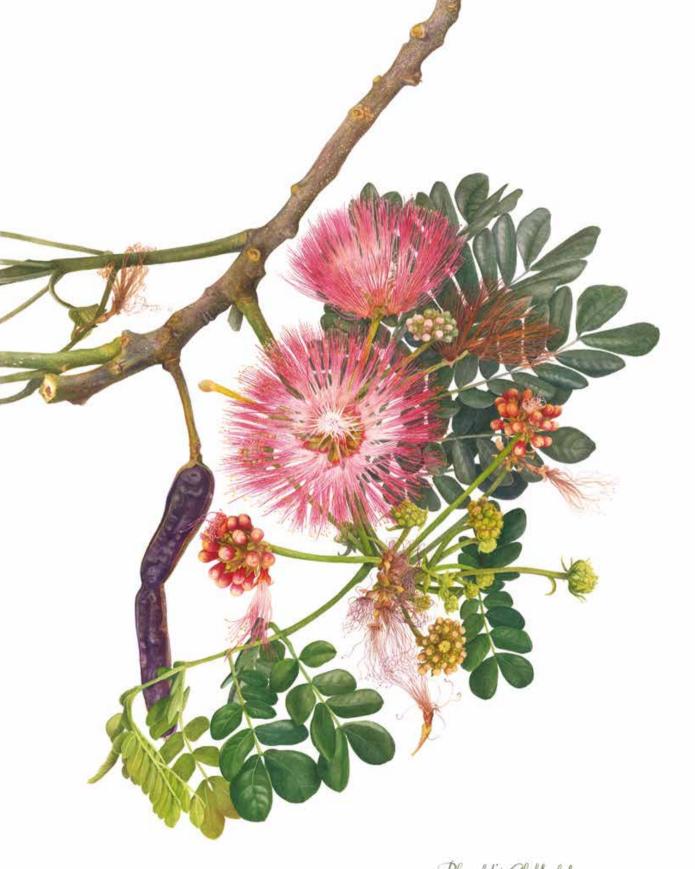

Jacaranda obtusifolia Watercolor on paper, 51.5 x 37.5 cm. Naris - Piyada Jirawongprapha Collection

Rain Tree
Watercolor on paper, 51.5 x37.5 cm.
Chulalongkorn University Collection

Phansakdi Chakkaphak Huril 2,2015