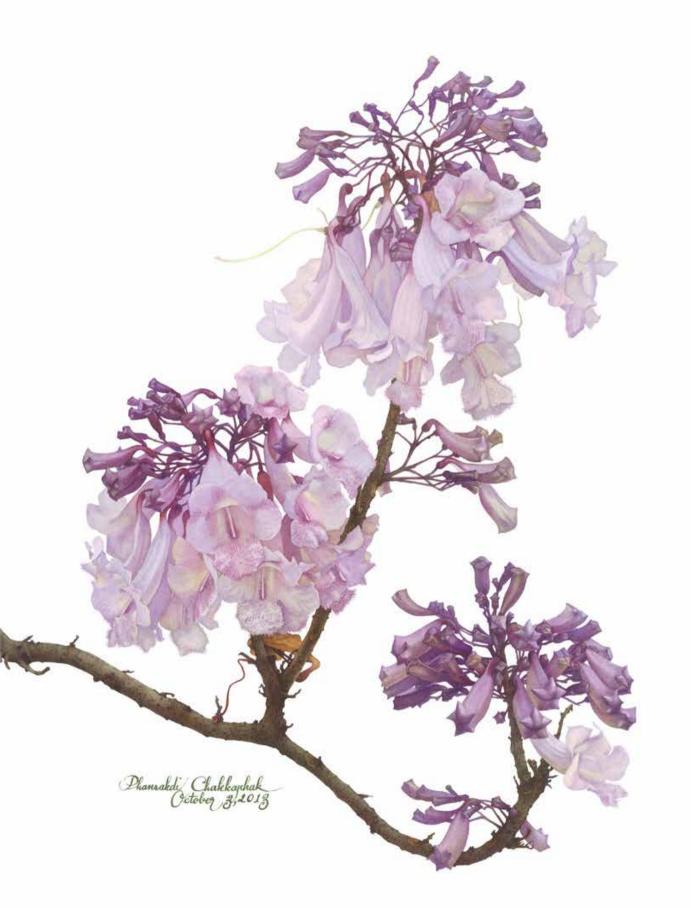

Jacaranda obtusifolia Watercolor on paper, 51.5 x 37.5 cm. Naris - Piyada Jirawongprapha Collection

Rain Tree
Watercolor on paper, 51.5 x37.5 cm.
Chulalongkorn University Collection

Phansakdi Chakkaphak Huril 2,2015