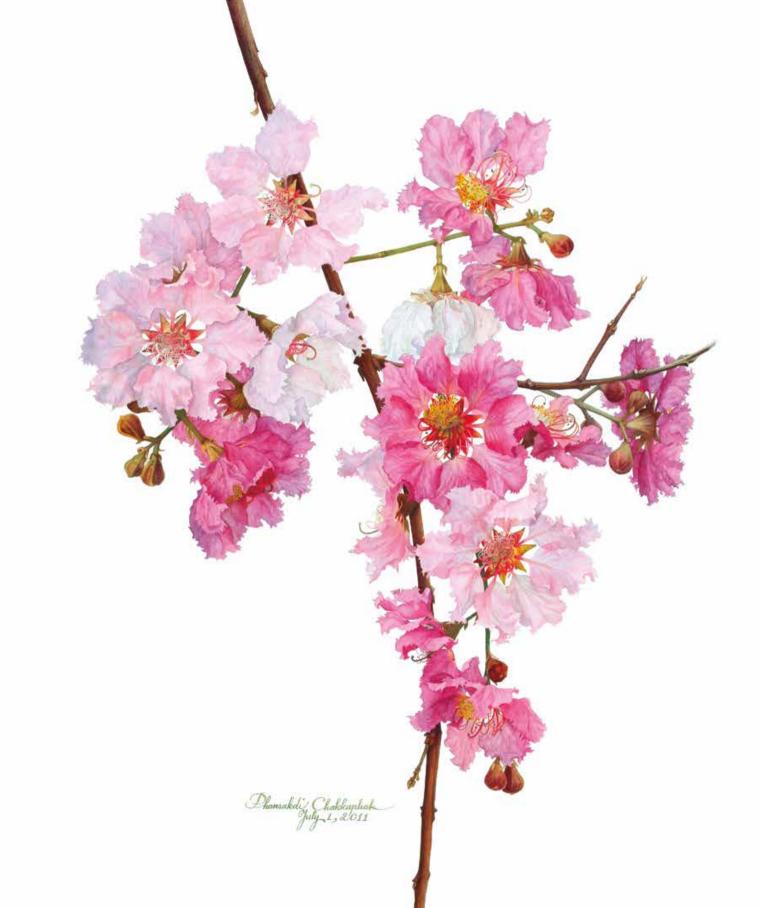

Lagerstroemia Loudonii Watercolor on paper, 51.5 x 37.5 cm. Shirley Sherwood Collection

 $\begin{tabular}{ll} \it Mitrephora~winitii \\ \it Watercolor~and~gouache~on~paper,~51.5~x~37.5~cm. \\ \it Shirley~Sherwood~Collection \\ \end{tabular}$ 