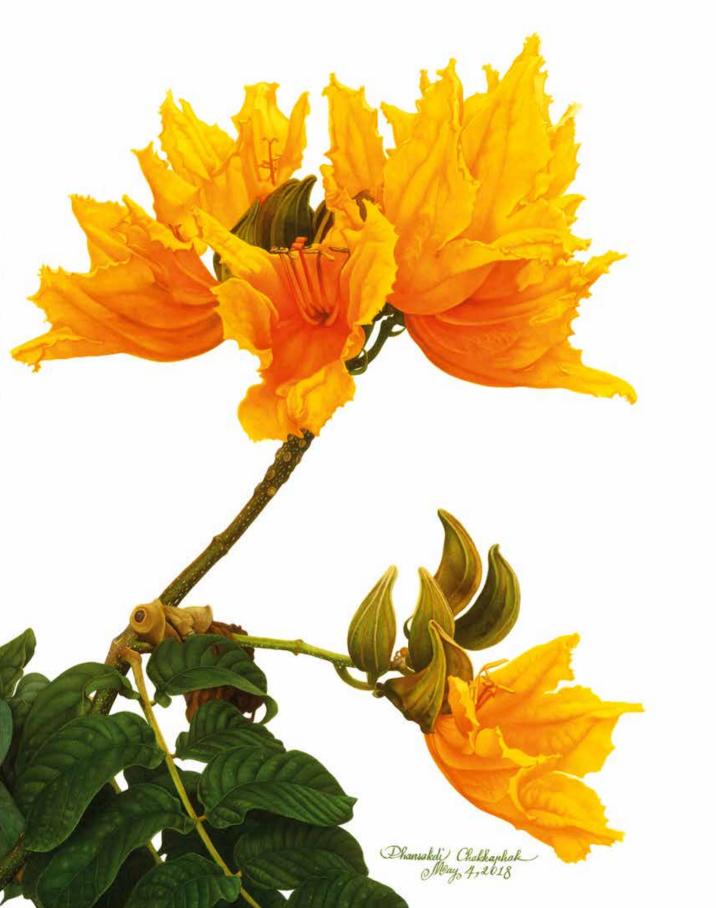

 $\begin{tabular}{ll} \it Yellow Tulip Tree \\ \it Watercolor and gouache on paper, 51.5 x 37.5 cm. \\ \it Shirley Sherwood Collection \\ \end{tabular}$ 