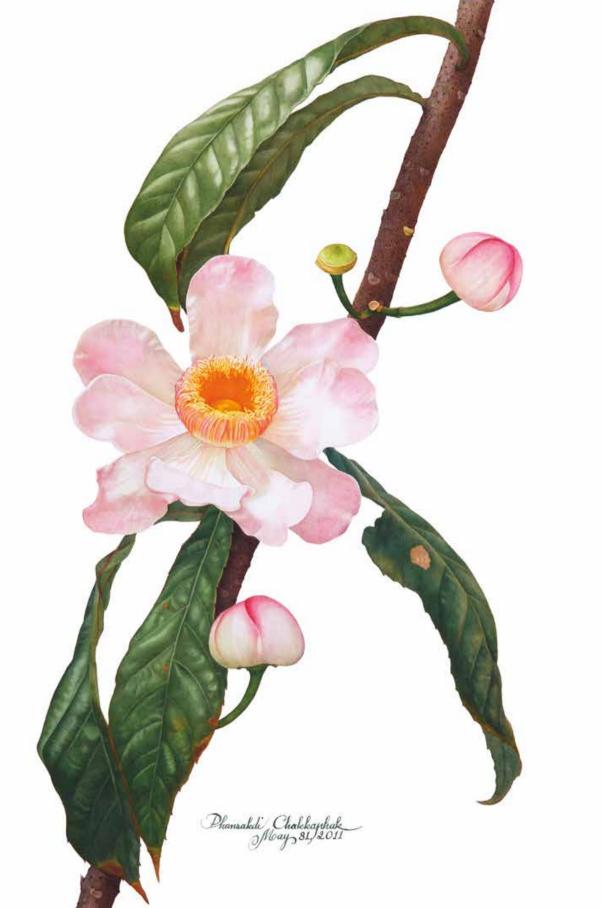

Cannonball Tree
Watercolor and gouache on paper, 51.5 x 37.5 mc.
Vichien - Siwaporn Collection

*Gardenia*Watercolor on paper, 51.5 x 37.5 cm.
Naris - Piyada Jirawongprapha Collection

Gustavia
Watercolor on paper, 51.5 x 37.5 cm.
Shirley Sherwood Collection