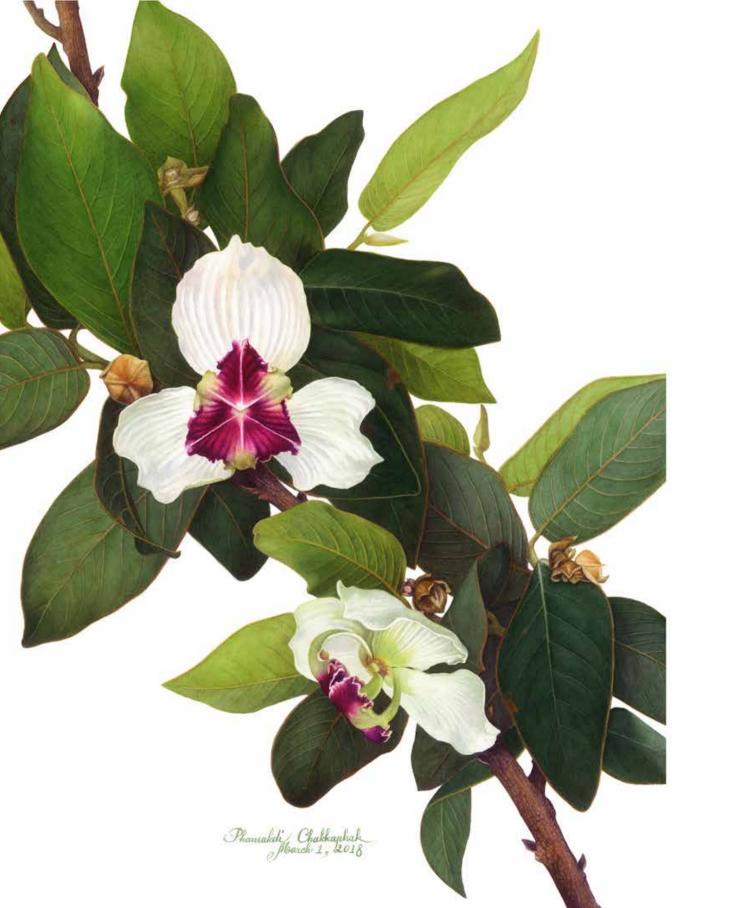

Botanical Painting Portfolio

for

PHA TAD KE BOTANICAL GARDEN

November 2018

*Orchid*Watercolor on paper, 51.5 x 37.5 cm.
Naris - Piyada Jirawongprapha Collection

Phansakdi Chakkaphak born Sriracha, Thailand 1949.

One of the most gifted botanical artist in the world

Phansakdi Chakkaphak's work has been exhibited

in many solo shows in Thailand

and numerous group shows in Bangkok

Royal Kew Gardens in London, Pisa

San Francisco, New York and Singapore.

His paintings are included in various private

and corporate collections worldwide.

Pha Tad Ke Botanical Garden is very honoured to have received this wonderful donation of the twelve prints reproduced here for our collections at the garden.



Lagerstroemia Loudonii Watercolor on paper, 51.5 x 37.5 cm. Shirley Sherwood Collection



 $\begin{tabular}{ll} \it Mitrephora~winitii \\ \it Watercolor~and~gouache~on~paper,~51.5~x~37.5~cm. \\ \it Shirley~Sherwood~Collection \\ \end{tabular}$ 



Cannonball Tree
Watercolor and gouache on paper, 51.5 x 37.5 mc.
Vichien - Siwaporn Collection



*Gardenia*Watercolor on paper, 51.5 x 37.5 cm.
Naris - Piyada Jirawongprapha Collection



Gustavia
Watercolor on paper, 51.5 x 37.5 cm.
Shirley Sherwood Collection



Sacred Lotus
Watercolor on paper, 51.5 x 37.5 cm.
Shirley Sherwood Collection



Canna Watercolor on paper, 51.5 x 37.5 cm. Naris - Piyada Jirawongprapha Collection



Rose Watercolor on paper, 60 x 45 cm. Chatchawal - Propkwan Collection



Jacaranda obtusifolia Watercolor on paper, 51.5 x 37.5 cm. Naris - Piyada Jirawongprapha Collection



Rain Tree
Watercolor on paper