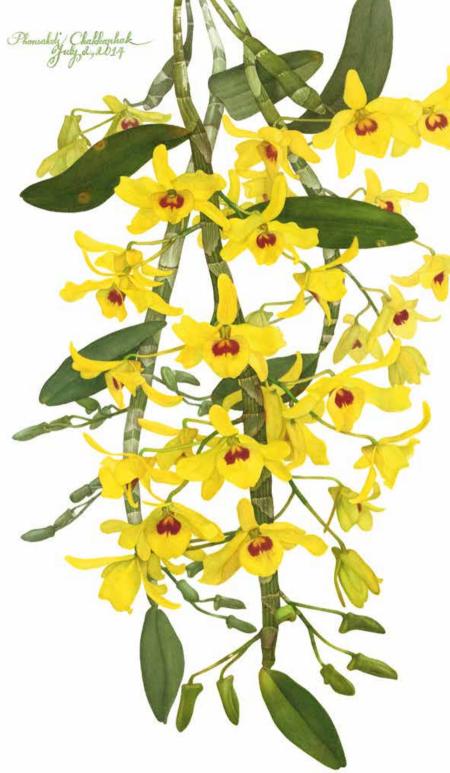

PHANSAKDI CHAKKAPHAK

Botanical Painting Portfolio

for

PHA TAD KE BOTANICAL GARDEN

November 2018

*Orchid*Watercolor on paper, 51.5 x 37.5 cm.
Naris - Piyada Jirawongprapha Collection

Phansakdi Chakkaphak born Sriracha, Thailand 1949.