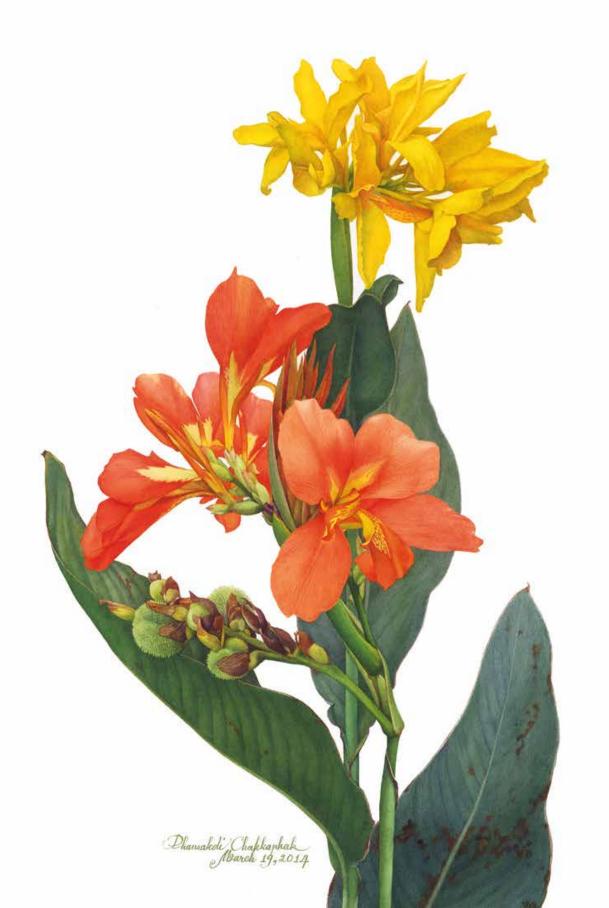

Sacred Lotus
Watercolor on paper, 51.5 x 37.5 cm.
Shirley Sherwood Collection

Canna Watercolor on paper, 51.5 x 37.5 cm. Naris - Piyada Jirawongprapha Collection

Rose Watercolor on paper, 60 x 45 cm. Chatchawal - Propkwan Collection