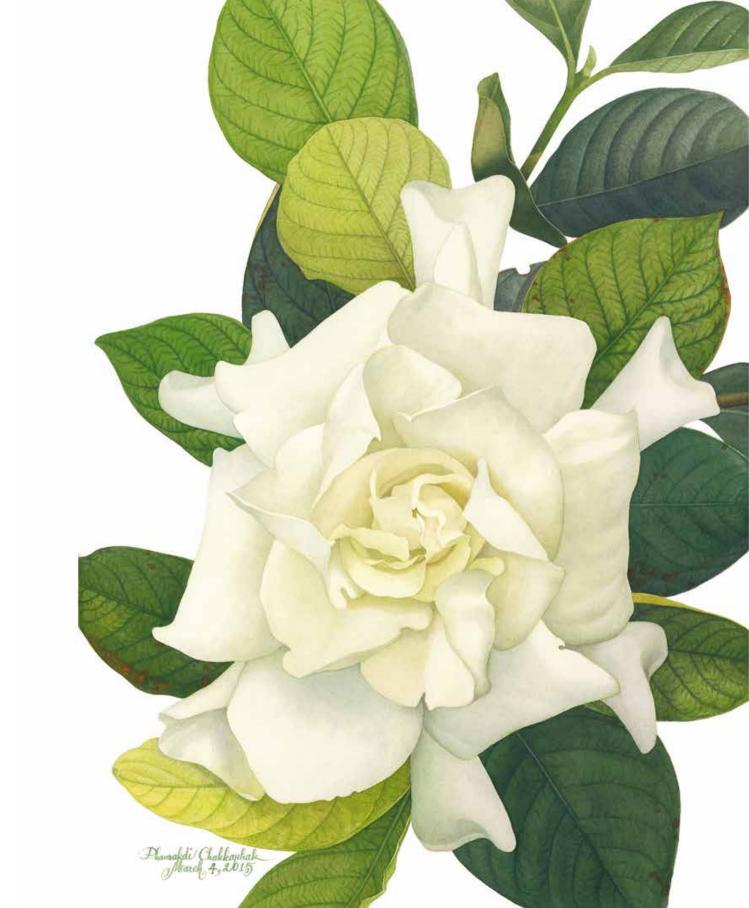

Cannonball Tree
Watercolor and gouache on paper, 51.5 x 37.5 mc.
Vichien - Siwaporn Collection

*Gardenia*Watercolor on paper, 51.5 x 37.5 cm.
Naris - Piyada Jirawongprapha Collection

Gustavia
Watercolor on paper, 51.5 x 37.5 cm.
Shirley Sherwood Collection